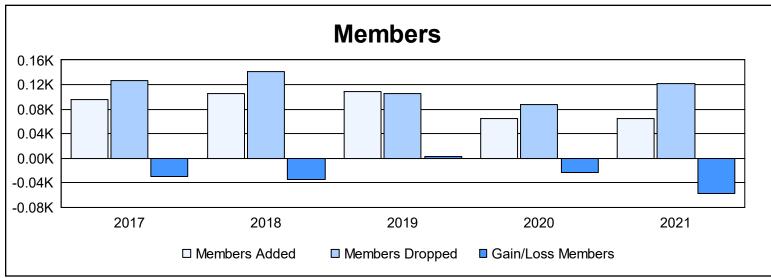

District 201N4 As of June 2021 Cumulative

| Year      | New<br>Clubs | Dropped<br>Clubs | Gain/<br>Loss<br>Clubs | New<br>Members | Charter<br>Members | Reinstate<br>Members | Transfer<br>Members | Total<br>Member<br>Added | Total<br>Members<br>Dropped | Gain/<br>Loss<br>Members |
|-----------|--------------|------------------|------------------------|----------------|--------------------|----------------------|---------------------|--------------------------|-----------------------------|--------------------------|
| 2016-2017 | 0            | 0                | 0                      | 87             | 0                  | 3                    | 6                   | 96                       | 126                         | -30                      |
| 2017-2018 | 0            | 1                | -1                     | 88             | 2                  | 2                    | 14                  | 106                      | 141                         | -35                      |
| 2018-2019 | 0            | 1                | -1                     | 92             | 1                  | 5                    | 11                  | 109                      | 106                         | 3                        |
| 2019-2020 | 0            | 0                | 0                      | 57             | 0                  | 2                    | 5                   | 64                       | 87                          | -23                      |
| 2020-2021 | 0            | 1                | -1                     | 58             | 1                  | 2                    | 3                   | 64                       | 122                         | -58                      |
| Average   | 0            | 1                | -1                     | 76             | 1                  | 3                    | 8                   | 88                       | 116                         | -29                      |